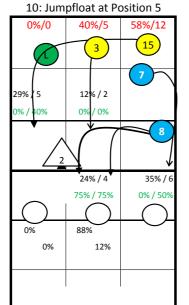

0%

**S1** 

100% / 100% 67% / 67%

0%

78%/9

11: Jumpfloat at Position 1 3: Jumpserve at Position 1

15: Jumpserve at Position 1

S5