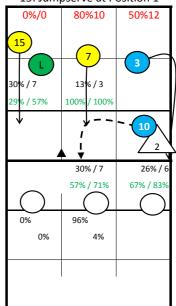

0%

**S1** 

100% / 100% 67% / 67%

0%

78%/9

11: Jumpfloat at Position 1 3: Jumpserve at Position 1

15: Jumpserve at Position 1

S5