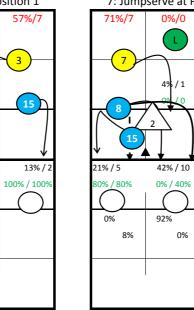

## Espańa

3: Jumpserve at Position 1 7: Jumpserve at Position 1 0%/0

4%/1

0%

**S6** 

81%/16

33% / 8

62% / 75%