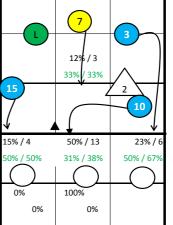

## Roster

| nostei |              |     |  |
|--------|--------------|-----|--|
| 1      | G. Hernán    | Lib |  |
| 2      | Trinidad     | Орр |  |
| 3      | Noda         | Set |  |
| 4      | M. Sevillano | Out |  |
| 5      | Vigil        | Out |  |
| 7      | Delgado      | Орр |  |
| 8      | Altayo       | Out |  |
| 10     | Fernandez    | MB  |  |
| 11     | Gonzales     | MB  |  |
| 12     | Osorio       | Out |  |
| 15     | Villena      | MB  |  |
| 17     | RUIZ         | Set |  |
|        |              |     |  |

## Espańa

3: Jumpserve at Position 1 7: Jumpserve at Position 1 0%/0

4%/1

0%

**S6** 

81%/16

33% / 8

62% / 75%



5: Float at Position 5 8: Jumpfloat at Position 5 0%/0 62%13 56%18 12%/3





## **Starting Lineup: Rotation:**

| 4 | 2   | 10   | 3/11 |
|---|-----|------|------|
|   |     | L: 4 |      |
|   | 7/3 | 8/5  | 15   |

Ser: S1

Rec: S2



2: Jumpserve at Position 1

0%/0

40% / 6

100%

0%

**S1** 

100% / 100% 67% / 67%

0%

78%/9

11: Jumpfloat at Position 1 3: Jumpserve at Position 1



15: Jumpserve at Position 1

S5