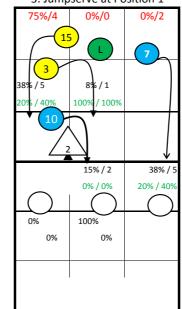

## **Starting Lineup: Rotation:**

| 4 | 2   | 10   | 3/11 |
|---|-----|------|------|
|   |     | L: 4 |      |
|   | 7/3 | 8/5  | 15   |

Ser: S1

Rec: S2

2: Jumpserve at Position 1

0%/0

40% / 6

100%