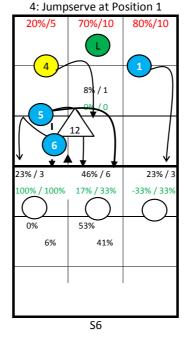

## **Starting Lineup:**

Ser: S6 Rec: S5

Rotation:

**S1** 

9: Jumpfloat at Position 5 1: Jumpserve at Position 1

2: Jumpserve at Position 1 6: Jumpserve at Position 5

S2

**S**3