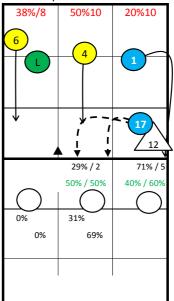

## **Starting Lineup:**

Ser: S6 Rec: S5

Rotation:

**S1** 

9: Jumpfloat at Position 5 1: Jumpserve at Position 1

2: Jumpserve at Position 1 6: Jumpserve at Position 5

S2

**S**3

**S4**