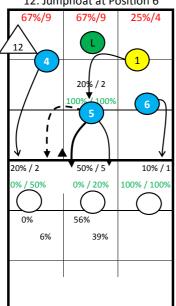

## **BELARUS 2014**

10: Jumpfloat at Position 1 12: Jumpfloat at Position 6

3: Jumpserve at Position 1

8: Jumpfloat at Position 5